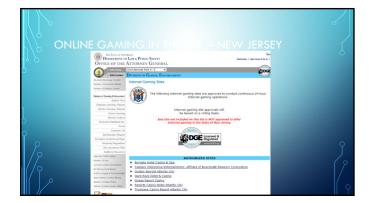

### ONLINE GAMING IN THE U.S. - NEW JERSEY

In 2013, New Jersey enacted A2578, that permitted casino operators to offer online poker and casino games on an intrastate basis.

The New Jersey law permits casino operators to use internet gaming affiliates to conduct online gaming on behalf of licensees. Internet gaming affiliates are required to be licensed