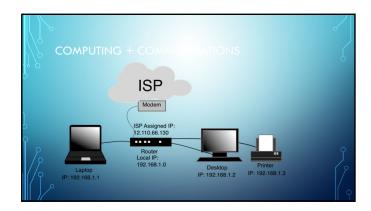

|   | CIRCUIT SWITCHED NETWORKING |  |
|---|-----------------------------|--|
| Ö |                             |  |
|   |                             |  |
| ] |                             |  |
|   |                             |  |