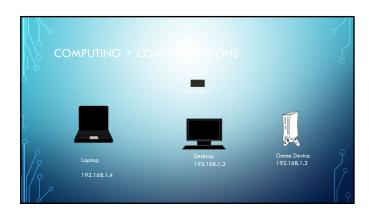

|   | CIRCUIT SWITCHED NETWORKING |  |
|---|-----------------------------|--|
| Ö |                             |  |
|   |                             |  |
| ] |                             |  |
|   |                             |  |