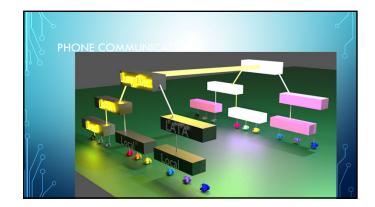

|   | CIRCUIT SWITCHED NETWORKING |  |
|---|-----------------------------|--|
| Ö |                             |  |
|   |                             |  |
| ] |                             |  |
|   |                             |  |





| } | Routers look for the least congested way to send a packet toward the destination |  |
|---|----------------------------------------------------------------------------------|--|
|   | <ul> <li>Each packet can take its own route to the destination</li> </ul>        |  |









|   | LAW AND TECHNOLOG                                                    |  |
|---|----------------------------------------------------------------------|--|
| ٥ |                                                                      |  |
|   |