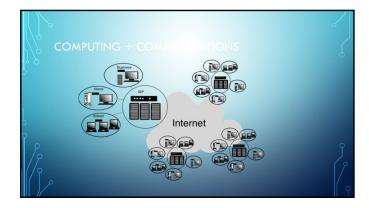

| } | Routers look for the least congested way to send a packet toward the destination |  |
|---|----------------------------------------------------------------------------------|--|
|   | <ul> <li>Each packet can take its own route to the destination</li> </ul>        |  |