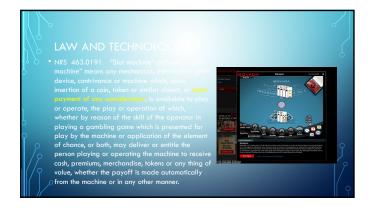

## • NRS 463.0191 "Slot machine" defined. "Slot machine" means any mechanical, electrical or other device, contrivance or machine which, upon insertion of a coin, token or similar object, or upon payment of any consideration, is available to play or operate, the play or operation of which, whether by reason of the skill of the operator in playing a gambling game which is presented for play by the machine or application of the element of chance, or both, may deliver or entitle the person playing or operating the machine to receive cash, premiums, merchandise, tokens or any thing of value, whether the payoff is made automatically from the machine or in any other manner.