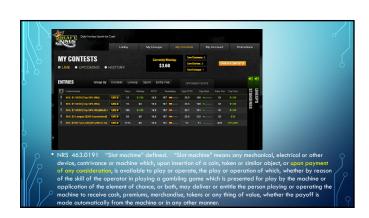

## • NRS 463.0191 "Slot machine" defined. "Slot machine" means any mechanical, electrical or other device, contrivance or machine which, upon insertion of a coin, token or similar object, or upon payment of any consideration, is available to play or operate, the play or operation of which, whether by reason of the skill of the operator in playing a gambling game which is presented for play by the machine or application of the element of chance, or both, may deliver or entitle the person playing or operating the machine to receive cash, premiums, merchandise, tokens or any thing of value, whether the payoff is made automatically from the machine or in any other manner.