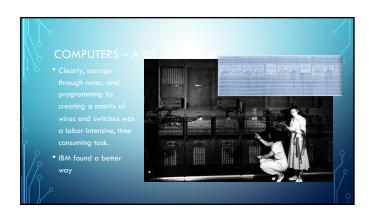

## COMPUTERS — A BIT OFFICE ORY In the 1960s researchers at multiple unmanufes and the federal government realized that computer-to-computer communications could allow projects to leverage work among different institutions while minimizing duplication A way was needed to allow computers in disparate locations to communicate with one another