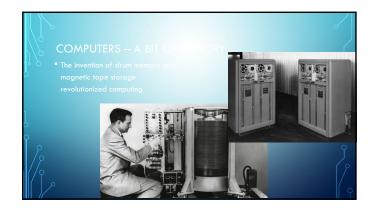

## COMPUTERS — A BIT OFFICE ORY In the 1960s researchers at multiple unmanufes and the federal government realized that computer-to-computer communications could allow projects to leverage work among different institutions while minimizing duplication A way was needed to allow computers in disparate locations to communicate with one another