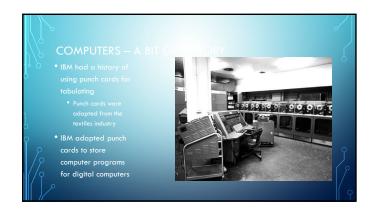

## COMPUTERS — A BIT OFFICE ORY In the 1960s researchers at multiple unmanufes and the federal government realized that computer-to-computer communications could allow projects to leverage work among different institutions while minimizing duplication A way was needed to allow computers in disparate locations to communicate with one another