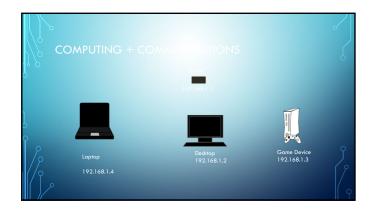

## COMPUTERS — A BIT OFFICE ORY In the 1960s researchers at multiple unmanufes and the federal government realized that computer-to-computer communications could allow projects to leverage work among different institutions while minimizing duplication A way was needed to allow computers in disparate locations to communicate with one another