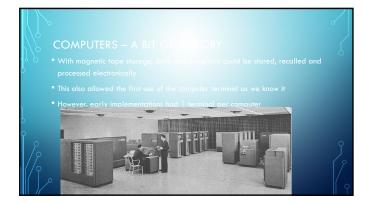

## COMPUTERS — A BIT OFFICE ORY In the 1960s researchers at multiple unmanufes and the federal government realized that computer-to-computer communications could allow projects to leverage work among different institutions while minimizing duplication A way was needed to allow computers in disparate locations to communicate with one another