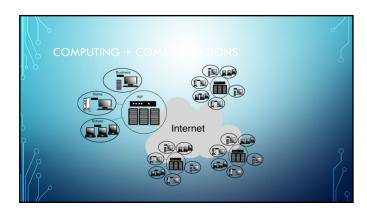

## COMPUTERS — A BIT OFFICE ORY In the 1960s researchers at multiple unmanufes and the federal government realized that computer-to-computer communications could allow projects to leverage work among different institutions while minimizing duplication A way was needed to allow computers in disparate locations to communicate with one another