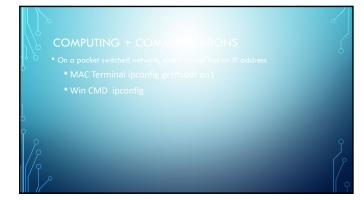

## COMPUTERS — A BIT OFFICE ORY In the 1960s researchers at multiple unmanufes and the federal government realized that computer-to-computer communications could allow projects to leverage work among different institutions while minimizing duplication A way was needed to allow computers in disparate locations to communicate with one another