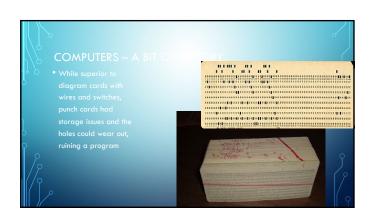

## COMPUTERS — A BIT OFFICE ORY In the 1960s researchers at multiple unmanufes and the federal government realized that computer-to-computer communications could allow projects to leverage work among different institutions while minimizing duplication A way was needed to allow computers in disparate locations to communicate with one another