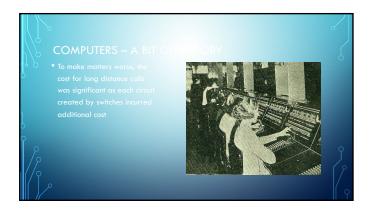

## COMPUTERS — A BIT OFFICE ORY In the 1960s researchers at multiple unmanufes and the federal government realized that computer-to-computer communications could allow projects to leverage work among different institutions while minimizing duplication A way was needed to allow computers in disparate locations to communicate with one another