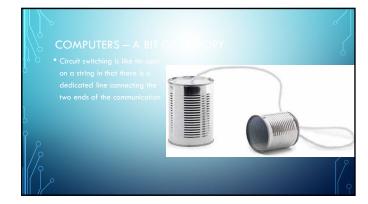

## COMPUTERS — A BIT OFFICE ORY In the 1960s researchers at multiple unmanufes and the federal government realized that computer-to-computer communications could allow projects to leverage work among different institutions while minimizing duplication A way was needed to allow computers in disparate locations to communicate with one another