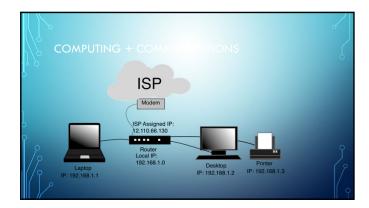

## COMPUTERS — A BIT OFFICE ORY In the 1960s researchers at multiple unmanufes and the federal government realized that computer-to-computer communications could allow projects to leverage work among different institutions while minimizing duplication A way was needed to allow computers in disparate locations to communicate with one another