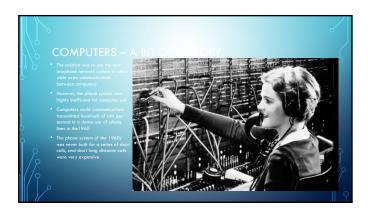

## COMPUTERS — A BIT OFFICE ORY In the 1960s researchers at multiple unmanufes and the federal government realized that computer-to-computer communications could allow projects to leverage work among different institutions while minimizing duplication A way was needed to allow computers in disparate locations to communicate with one another