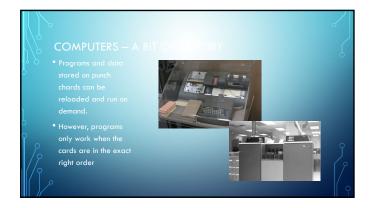

## COMPUTERS — A BIT OFFICE ORY In the 1960s researchers at multiple unmanufes and the federal government realized that computer-to-computer communications could allow projects to leverage work among different institutions while minimizing duplication A way was needed to allow computers in disparate locations to communicate with one another