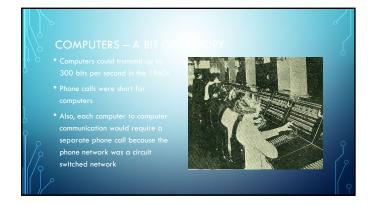

## COMPUTERS — A BIT OFFICE ORY In the 1960s researchers at multiple unmanufes and the federal government realized that computer-to-computer communications could allow projects to leverage work among different institutions while minimizing duplication A way was needed to allow computers in disparate locations to communicate with one another