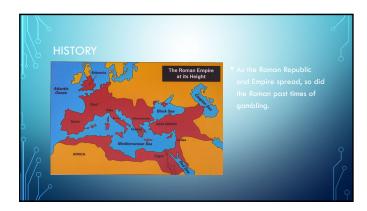

### HISTORY

- Gaming has been around as long as people have been around.
- Archeological and historical evidence suggests gambling in some form occurred in most ancient cultures.

### HISTORY - Gambling statutes and laws existed as far back as Roman times. - Other cultures predating Roman culture likely had gaming laws and rules; however, the Romans left behind definitive proof and documentation.